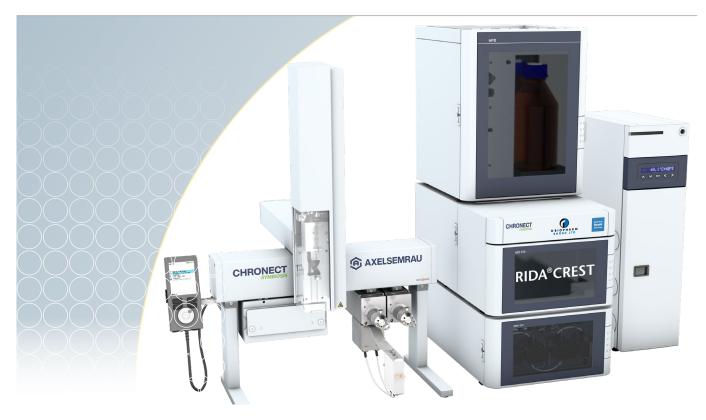

## Automated solution for mycotoxin analysis: CHRONECT Symbiosis RIDA®CREST

The unique combination of R-Biopharm's immunoaffinity clean-up cartridges with the Axel Semrau advanced liquid handling equipment provides a versatile platform technology that meets the growing demands of laboratories worldwide.

# CHRONECT Symbiosis RIDA®CREST with IMMUNOPREP® ONLINE:

- Automated clean-up and concentration of samples
- Pre-programmed applications for a variety of complex matrices
- Reusable immunoaffinity cartridges
- Increased productivity and efficiency